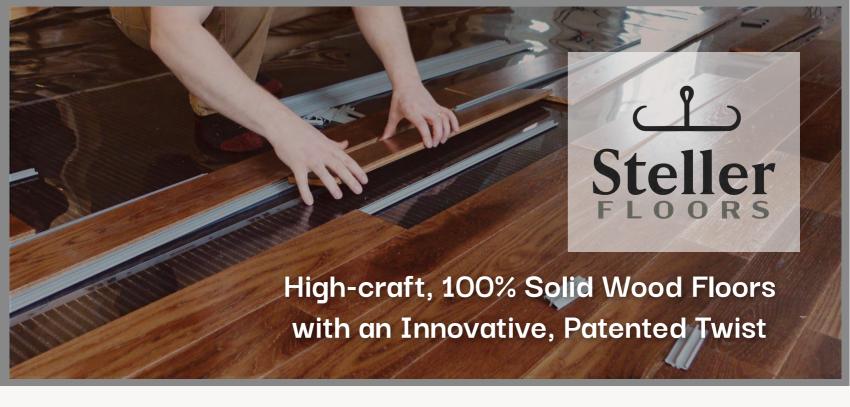

## Incredibly Flexible Wood Floors

- Assemble 3x faster, no nails or glue
- Completely floating assembly self-aligns
- Assemble on any subfloor, including concrete
- Remove planks anywhere, with a suction cup
- Five fixed lengths make swaps easy